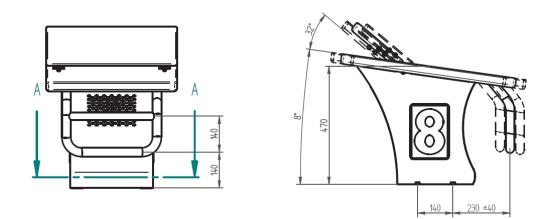

## **REGULABLE STARTINGBLOCK FOR COMPETITION 7 POSITIONS**

Ref. 17.800F – Internal room for horn

Startingblock for swimming competitions manufactured according to FINA Regulations, 400mm high, square column and numbered (according to requirement) made of AISI-316 stainless steel, with an inclined platform up to 7 positions and a non-slip surface made of Polyethylene and measures 700x500mm. Includes double-height grab bar for back exit, fixed to the ground by 4 M10 expansion screws made of stainless steel (not included).

The Podium Platform allows a displacement with respect to the Column of +/-65mm.