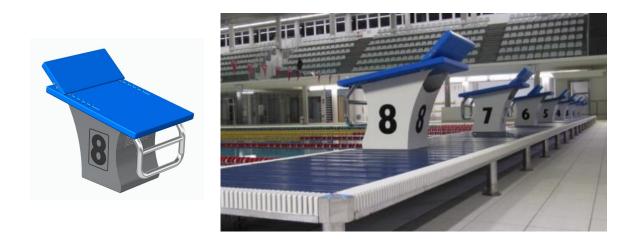

## **REGULABLE STARTINGBLOCK FOR COMPETITION 7 POSITIONS**

Ref. 17.800F – Internal room for horn

Startingblock for swimming competitions manufactured according to FINA Regulations, 400mm high, square column and numbered (according to requirement) made of AISI-316 stainless steel, with an inclined platform up to 7 positions and a non-slip surface made of Polyethylene and measures 700x500mm. Includes double-height grab bar for back exit, fixed to the ground by 4 M10 expansion screws made of stainless steel (not included).